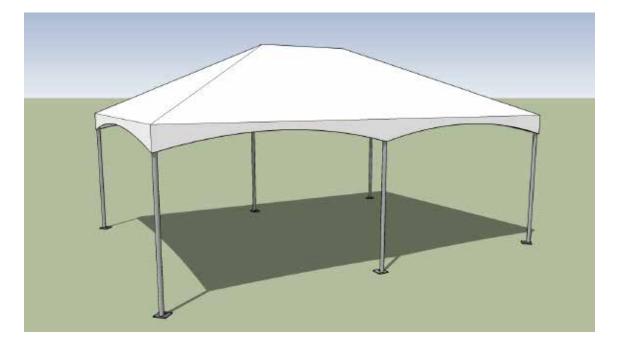

## West Coast Frame Tent (PREMIUM style) Prices 2025 (effective 10/11/2024)

| Tent Size | Cover Only<br>Price | Frame Only<br>Price | Cover &<br>Frame Set<br>Price | Set With<br>Solid White<br>Walls | Set With<br>Cathedral<br>Window<br>Walls | Color Up-<br>Charge |
|-----------|---------------------|---------------------|-------------------------------|----------------------------------|------------------------------------------|---------------------|
| 10x10     | \$516.15            | \$1,138.06          | \$1,654.21                    | \$2,078.42                       | \$2,553.56                               | \$80.00             |
| 10x15     | \$785.59            | \$1,257.60          | \$2,043.19                    | \$2,559.17                       | \$3,154.02                               | \$80.00             |
| 10x20     | \$976.33            | \$1,715.33          | \$2,691.66                    | \$3,299.41                       | \$4,013.97                               | \$80.00             |
| 10x30     | \$1,171.75          | \$2,359.42          | \$3,531.17                    | \$4,338.55                       | \$5,312.13                               | \$80.00             |
| 10x40     | \$1,741.84          | \$2,891.01          | \$4,632.85                    | \$5,652.34                       | \$6,863.49                               | \$100.00            |
| 10x50     | \$2,101.18          | \$3,430.10          | \$5,531.28                    | \$6,742.35                       | \$8,202.72                               | \$100.00            |
| 15x15     | \$847.43            | \$1,402.74          | \$2,250.17                    | \$2,857.92                       | \$3,572.48                               | \$125.00            |
| 15x20     | \$1,257.28          | \$1,921.54          | \$3,178.82                    | \$3,886.38                       | \$4,730.45                               | \$125.00            |
| 15x30     | \$1,683.50          | \$2,084.81          | \$3,768.31                    | \$4,679.93                       | \$5,751.77                               | \$125.00            |
| 15x40     | \$2,043.20          | \$2,646.76          | \$4,689.96                    | \$5,801.21                       | \$7,132.07                               | \$150.00            |
| 15x50     | \$2,675.08          | \$3,296.29          | \$5,971.37                    | \$7,307.20                       | \$8,854.18                               | \$150.00            |
| 20x20     | \$1,228.51          | \$2,410.90          | \$3,639.41                    | \$4,446.79                       | \$5,420.37                               | \$140.00            |
| 20x30     | \$1,964.91          | \$2,993.13          | \$4,958.03                    | \$5,989.99                       | \$7,179.69                               | \$160.00            |
| 20x40     | \$2,422.47          | \$3,578.41          | \$6,000.89                    | \$7,232.48                       | \$8,681.20                               | \$180.00            |
| 20x50     | \$3,267.18          | \$4,163.70          | \$7,430.89                    | \$8,846.01                       | \$10,534.15                              | \$200.00            |
| 20x60     | \$4,265.38          | \$4,748.99          | \$9,014.38                    | \$10,629.14                      | \$12,576.30                              | \$225.00            |