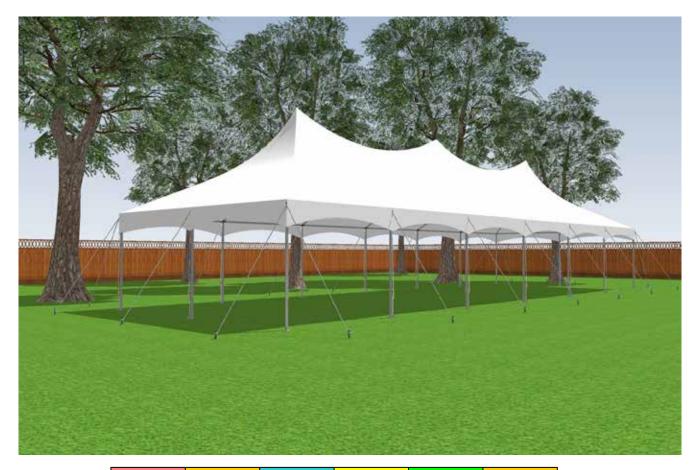

## West Coast Frame Tent (HIGH PEAK style) Prices 2025 (effective 10/11/2024)

| Tent Size | HIGH PEAK<br>Cover Only<br>Price | Frame Only<br>Price | Cover & Frame<br>Set Price | Set With Solid<br>White Walls | Set With<br>Cathedral<br>Window Walls |
|-----------|----------------------------------|---------------------|----------------------------|-------------------------------|---------------------------------------|
| 10x10     | \$586.54                         | \$1,185.68          | \$1,772.22                 | \$2,196.44                    | \$2,671.57                            |
| 10x15     | \$929.44                         | \$1,346.75          | \$2,276.19                 | \$2,792.17                    | \$3,387.01                            |
| 10x20     | \$1,131.46                       | \$1,801.98          | \$2,933.45                 | \$3,541.19                    | \$4,255.75                            |
| 10x30     | \$1,351.90                       | \$2,451.07          | \$3,802.97                 | \$4,610.35                    | \$5,583.93                            |
| 10x40     | \$1,915.77                       | \$3,025.03          | \$4,940.80                 | \$5,960.28                    | \$7,171.43                            |
| 15x15     | \$967.30                         | \$1,456.08          | \$2,423.38                 | \$3,031.13                    | \$3,745.69                            |
| 15x20     | \$1,485.81                       | \$2,024.63          | \$3,510.44                 | \$4,218.00                    | \$5,062.07                            |
| 15x30     | \$1,965.13                       | \$2,187.90          | \$4,153.03                 | \$5,064.65                    | \$6,136.49                            |
| 20x20     | \$1,336.93                       | \$2,562.23          | \$3,899.15                 | \$4,706.53                    | \$5,680.11                            |
| 20x30     | \$2,307.90                       | \$3,288.28          | \$5,596.18                 | \$6,628.14                    | \$7,817.84                            |
| 20x40     | \$2,802.03                       | \$3,873.56          | \$6,675.59                 | \$7,907.19                    | \$9,355.91                            |
| 20x60     | \$4,837.77                       | \$5,092.23          | \$9,930.00                 | \$11,544.76                   | \$13,491.93                           |