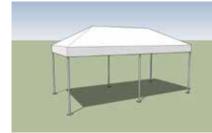

## West Coast Frame Tent (STANDARD style) Prices 2025 (effective 10/11/2024)

| Tent Size   | Cover Only<br>Price | Frame Only<br>Price | Cover &<br>Frame Set<br>Price | Set With<br>Solid White<br>Walls | Set With<br>Cathedral<br>Window<br>Walls | Color Up-<br>Charge |
|-------------|---------------------|---------------------|-------------------------------|----------------------------------|------------------------------------------|---------------------|
| 10x10       | \$443.28            | \$1,032.25          | \$1,475.53                    | \$1,899.74                       | \$2,374.88                               | \$80.00             |
| 10x15       | \$697.83            | \$1,151.79          | \$1,849.61                    | \$2,365.59                       | \$2,960.44                               | \$80.00             |
| 10x20       | \$897.19            | \$1,556.62          | \$2,453.80                    | \$3,061.55                       | \$3,776.11                               | \$80.00             |
| 10x30       | \$1,109.16          | \$2,147.80          | \$3,256.96                    | \$4,064.34                       | \$5,037.92                               | \$80.00             |
| 10x40       | \$1,543.70          | \$2,626.49          | \$4,170.19                    | \$5,189.67                       | \$6,400.82                               | \$100.00            |
| 10x50       | \$1,875.87          | \$3,112.67          | \$4,988.54                    | \$6,199.61                       | \$7,659.98                               | \$100.00            |
| 15x15       | \$727.53            | \$1,296.93          | \$2,024.46                    | \$2,632.21                       | \$3,346.76                               | \$125.00            |
| 15x20       | \$1,066.75          | \$1,762.82          | \$2,829.57                    | \$3,537.13                       | \$4,381.20                               | \$125.00            |
| 15x30       | \$1,369.30          | \$1,926.10          | \$3,295.40                    | \$4,207.02                       | \$5,278.86                               | \$125.00            |
| 15x40       | \$2,029.66          | \$2,435.14          | \$4,464.80                    | \$5,576.05                       | \$6,906.91                               | \$150.00            |
| 15x50       | \$2,500.36          | \$2,946.30          | \$5,446.65                    | \$6,782.49                       | \$8,329.46                               | \$150.00            |
| 20x20       | \$1,090.34          | \$2,199.28          | \$3,289.62                    | \$4,097.00                       | \$5,070.58                               | \$140.00            |
| 20x30       | \$1,942.64          | \$2,728.60          | \$4,671.24                    | \$5,703.20                       | \$6,892.90                               | \$160.00            |
| 20x40       | \$2,352.72          | \$3,260.98          | \$5,613.70                    | \$6,845.30                       | \$8,294.02                               | \$180.00            |
| 20x50       | \$2,918.84          | \$3,793.37          | \$6,712.21                    | \$8,127.33                       | \$9,815.47                               | \$200.00            |
| 20x60       | \$3,748.84          | \$4,325.75          | \$8,074.59                    | \$9,689.35                       | \$11,636.51                              | \$225.00            |
| 30x30       | \$2,779.50          | \$2,811.12          | \$5,590.62                    | \$6,781.16                       | \$8,096.50                               | \$350.00            |
| 30x30 -1-pc | \$2,628.46          | \$2,811.12          | \$5,439.58                    | \$6,630.12                       | \$7,945.46                               | \$350.00            |
| 30x40       | \$3,665.00          | \$3,616.56          | \$7,281.56                    | \$8,647.58                       | \$10,183.61                              | \$450.00            |
| 30x40 -1-pc | \$3,431.39          | \$3,616.56          | \$7,047.95                    | \$8,413.97                       | \$9,950.00                               | \$450.00            |
| 30x50       | \$4,245.43          | \$4,238.06          | \$8,483.50                    | \$10,070.89                      | \$11,824.66                              | \$550.00            |
| 30x60       | \$5,130.93          | \$5,011.57          | \$10,142.50                   | \$11,859.49                      | \$13,836.91                              | \$650.00            |
| 30x70       | \$5,711.37          | \$5,709.07          | \$11,420.44                   | \$13,358.79                      | \$15,553.97                              | \$750.00            |
| 30x80       | \$6,596.86          | \$6,406.58          | \$13,003.44                   | \$15,117.28                      | \$17,533.15                              | \$850.00            |
| 30x90       | \$7,177.30          | \$7,104.08          | \$14,281.38                   | \$16,570.70                      | \$19,207.27                              | \$950.00            |
| 10' mid     | \$885.50            | \$1,038.64          | \$1,924.14                    | \$2,133.43                       | \$2,367.71                               | \$100.00            |
| 20'mid      | \$1,465.93          | \$1,736.14          | \$3,202.08                    | \$3,620.66                       | \$4,089.23                               | \$150.00            |
| 40x40       | \$4,133.36          | \$5,886.64          | \$10,020.00                   | \$11,607.39                      | \$13,361.16                              | \$450.00            |
| 40x50       | \$5,130.40          | \$7,167.68          | \$12,298.08                   | \$14,015.07                      | \$15,992.50                              | \$500.00            |
| 40x60       | \$5,831.51          | \$7,855.73          | \$13,687.25                   | \$15,625.60                      | \$17,820.78                              | \$650.00            |
| 40x70       | \$6,828.56          | \$8,800.45          | \$15,629.01                   | \$17,742.85                      | \$20,158.72                              | \$800.00            |
| 40x80       | \$7,529.67          | \$9,488.51          | \$17,018.18                   | \$19,307.50                      | \$21,944.07                              | \$950.00            |
| 40x90       | \$8,526.72          | \$10,603.23         | \$19,129.94                   | \$21,640.63                      | \$24,494.94                              | \$1,100.00          |
| 40x100      | \$9,227.83          | \$11,291.28         | \$20,519.11                   | \$23,205.28                      | \$26,280.29                              | \$1,250.00          |
| 40x120      | \$10,925.98         | \$12,924.05         | \$23,850.04                   | \$26,933.05                      | \$30,446.51                              | \$1,400.00          |
| 10' mid     | \$997.05            | \$1,612.52          | \$2,609.57                    | \$2,818.86                       | \$3,053.14                               | \$150.00            |
| 20'mid      | \$1,698.16          | \$2,237.29          | \$3,935.45                    | \$4,354.03                       | \$4,822.60                               | \$300.00            |