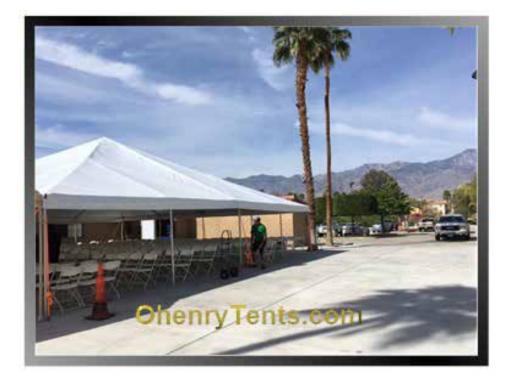

Quality Frame Tents. All Tops are American Made!

- All tops are extra heavy duty 17oz block out
- Fully re-enforced patches at wear points
- Straps and buckles sewn in 32oz of material
- Rust resistant buckles
- Curtain rope double re-enforced
- Storage bag included
- 2" 6005 T-5 schedule 10 anodized marine aluminum tubing
- Frame parts attach together with pins
- Telescoping heavy duty legs available as an option
- Corners, center crown, and side fittings are welded steel
- 30' & 40' wide tents are expandable sectional type
- Stakes & guy ropes are included with purchase